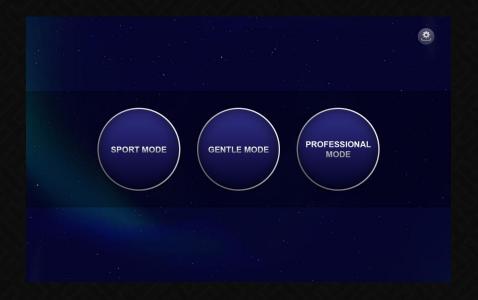

#### **SYSTEM MODE**

3 WORK MODES

**Sport Mode** 

**Gentle Mode** 

**Professional Mode** 