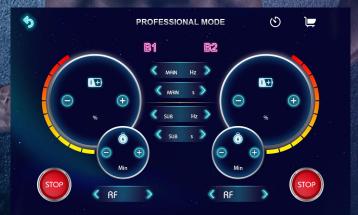

#### **SYSTEM MODE**

3 WORK MODES

**Sport Mode** 

**Gentle Mode** 

**Professional Mode** 