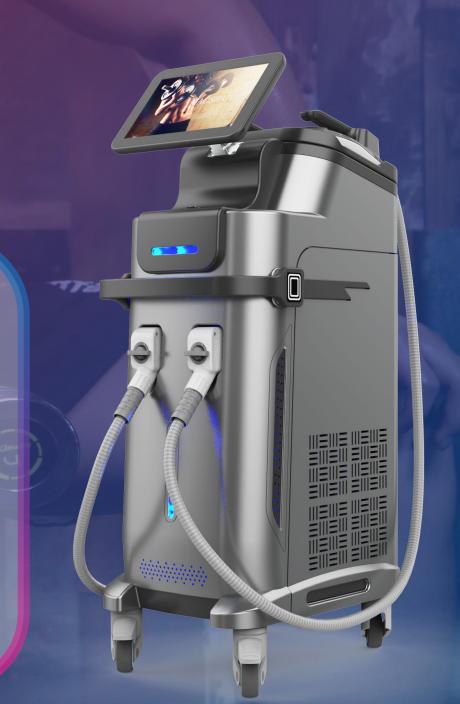

#### **SPECIFICATION**

#### **Specification**

| Magnetic wave<br>(energy) | 0-7tesla                                                                        |
|---------------------------|---------------------------------------------------------------------------------|
| Total power               | 3000W                                                                           |
| RF Power                  | 120W                                                                            |
| Frequency                 | F1:1-10Hz F2:1-100Hz                                                            |
| pulse width               | 300us                                                                           |
| Mode                      | model-I (Sport mode)<br>model-II (Gentle mode)<br>model-III (Professional mode) |
| screen                    | 10.4 inch                                                                       |
| Treatment<br>handle       | I-B1 、II-B2                                                                     |
| machine size              | 1200mm*360mm*520mm                                                              |
| package size              | 1150mm*540mm*840mm                                                              |
| Net weight                | 63kg                                                                            |
| Gross weight              | 96kg                                                                            |