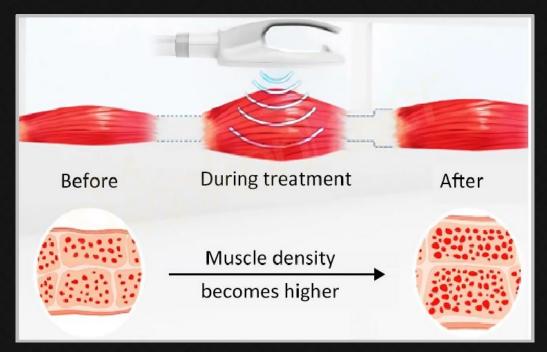

#### HIEMT PRINCIPLE

Through HI-EMT (high energy focused electromagnetic wave) technology, autologous muscles can realize the ultimate training of continuous expansion and contraction, so as to deeply reshape the internal structure of muscles. It promotes the growth of myofibrils (muscle enlargement) to produce new protein chains and muscle fibers (muscle hyperplasia) and increases muscle density and volume through training.

Under Hi-EMT technology, the 100% limit muscle contraction movement can cause a large amount of fatty acid decomposition, fatty acid from the triglyceride decomposition outflow, in the fat cell a large amount of accumulation. Fatty acid concentration is too high, allowing adipocyte apoptosis, in a few weeks by the body normal metabolism out of the body.

So HI-EMT can strengthen and increase muscle, at the same time accomplish reducing fat effectively.

A specific range of frequencies that do not allow the muscle to relax between successive stimuli, forcing the muscle to remain contractive for several seconds. Muscle formation occurs when muscle tissue is repeatedly exposed to these high load conditions.