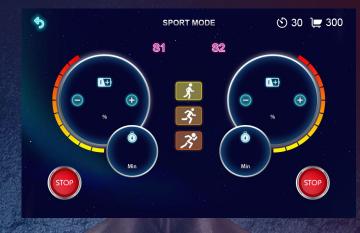

#### **SYSTEM MODE**

3 WORK MODES

**Sport Mode** 

**Gentle Mode** 

**Professional Mode** 