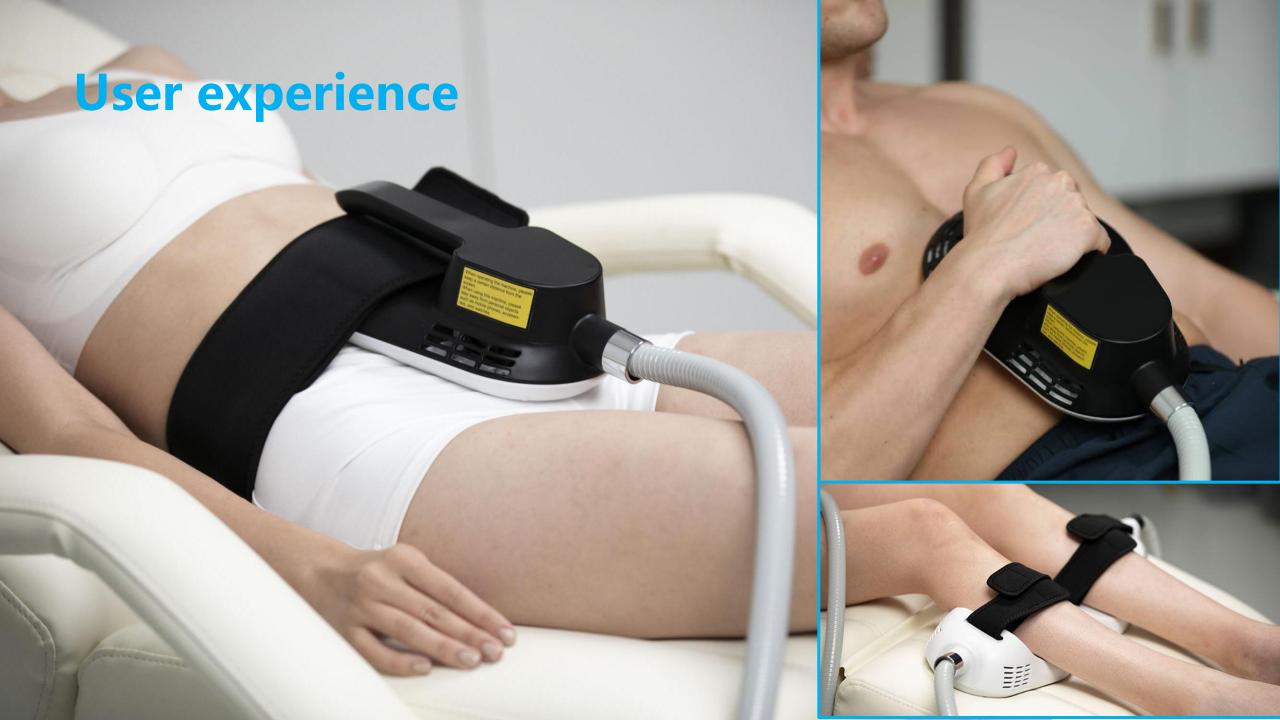

#### **MAGSHAPE PRO**

- Magshape is the only procedure which helps patients build muscle and sculpt the body at the same time. Feel like an intensive exercise, good for health.
- It is suitable for shaping, gaining muscle, dissolving fat, exercising vest lines and raising hips.
- It provides the world's first non-invasive hip lifting procedure. Non-invasive and requires no recovery time or any pre/post treatment preparation.
- Based on high-intensity focused electromagnetic energy. A single Magshape session causes thousands of powerful muscle contractions which are extremely important in improving the tone and strength of your muscles.
- It works by super-maximal contraction: muscle tissue is forced to adapt to this extreme condition.

Belly

Thighs

Thighs

Arms

Legs

**USING FOR:** 

Urology gynaecology

Postpartum repair