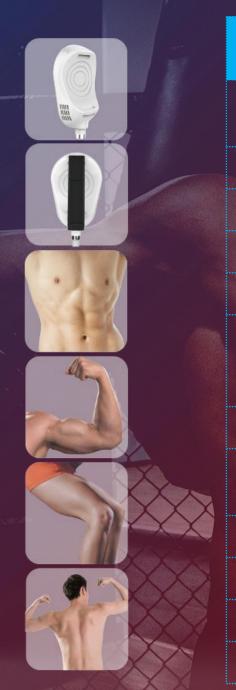

Belly

Thighs

Thighs

Arms

Legs

**USING FOR:** 

Urology gynaecology

Postpartum repair