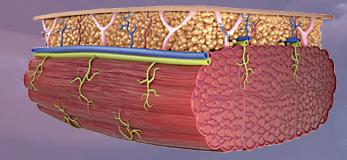

#### HIEMT PRINCIPLE

Through HI-EMT (high energy focused electromagnetic wave) technology, autologous muscles can realize the ultimate training of continuous expansion and contraction, so as to deeply reshape the internal structure of muscles. It promotes the growth of myofibrils (muscle enlargement) to produce new protein chains and muscle fibers (muscle hyperplasia) and increases muscle density and volume through training.

Under Hi-EMT technology, the 100% limit muscle contraction movement can cause a large amount of fatty acid decomposition, fatty acid from the triglyceride decomposition outflow, in the fat cell a large amount of accumulation. Fatty acid concentration is too high, allowing adipocyte apoptosis, in a few weeks by the body normal metabolism out of the body.

So HI-EMT can strengthen and increase muscle, at the same time accomplish reducing fat effectively.

A specific range of frequencies that do not allow the muscle to relax between successive stimuli, forcing the muscle to remain contractive for several seconds. Muscle formation occurs when muscle tissue is repeatedly exposed to these high load conditions.