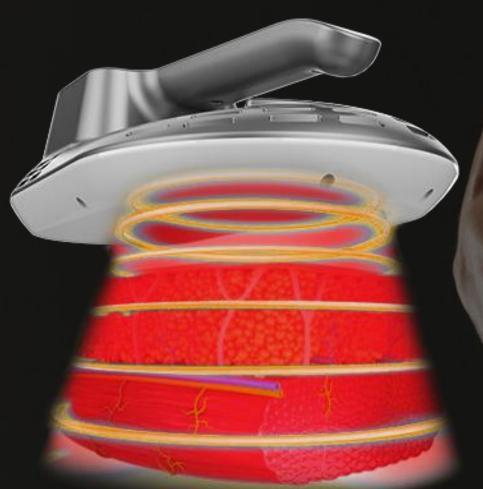

RF: While radiofrequency heat can burn and destroy fat cells.

The radiofrequency heating prepares muscles for exposure to stress, similar to what a warm up activity does before any workout. It boosts blood supply to muscles so they build up stronger and faster.

It also heats layers of subcutaneous fat to a level that causes apoptosis and physically break down. Then damaged fat cells will be slowly removed by body metabolism in a natural way, leading to permanent fat removal.

The radiofrequency process also helps to improve skin laxity while tightening up the skin at the same time.