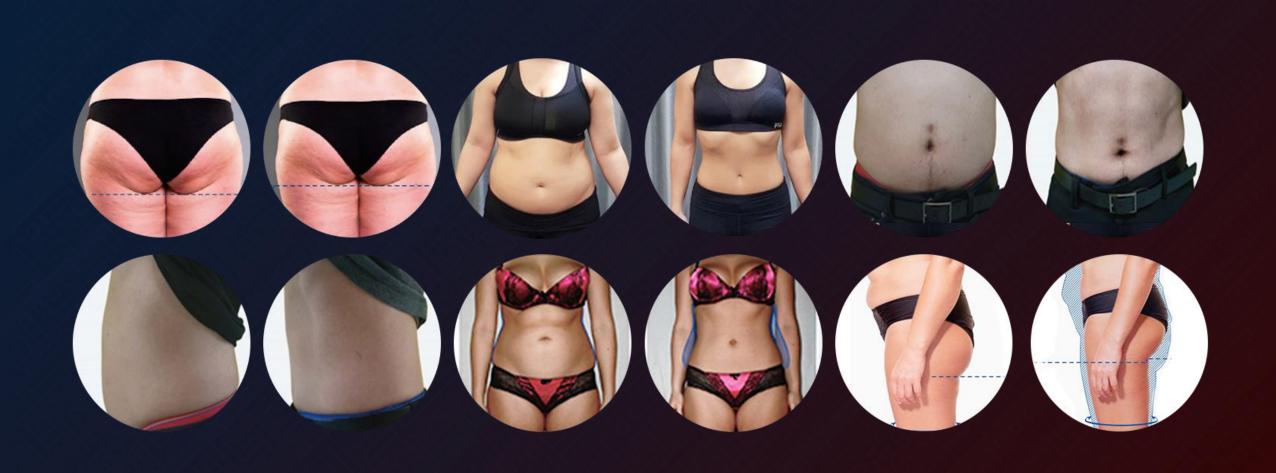

#### **BEFORE & AFTER**

#### **ADVANTAGE**

- Building muscles and burn fat together
- Non-invasive hip lifting
- Suitable for everyone-no anesthesia-no surgery
- Short-term treatment, one time 30 minutes
- Only 4 sessions are required between 5-10 days
- Feels like an intensive exercise
- Safe without downtime
- The result is immediate, but it will be noticeable after two to four weeks.
- Muscle mass increased by an average of 25%
- Average fat loss 30%