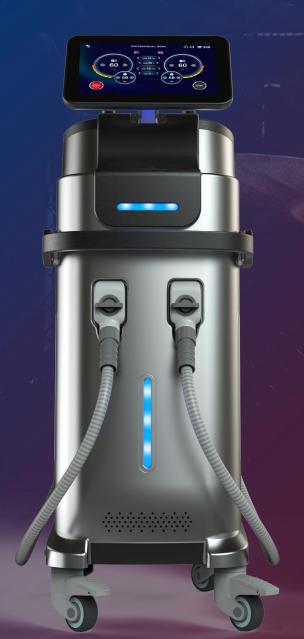

#### **SPECIFICATION**

#### **Specification**

| Magnetic wave<br>(energy) | 0-7tesla                                                                        |
|---------------------------|---------------------------------------------------------------------------------|
| Total power               | 3000W                                                                           |
| RF Power                  | 120W                                                                            |
| Frequency                 | F1:1-10Hz F2:1-100Hz                                                            |
| pulse width               | 300us                                                                           |
| Mode                      | model-I (Sport mode)<br>model-II (Gentle mode)<br>model-III (Professional mode) |
| screen                    | 10.4 inch                                                                       |
| Treatment<br>handle       | I-B1 、II-B2                                                                     |
| machine size              | 1200mm*360mm*520mm                                                              |
| package size              | 1150mm*540mm*840mm                                                              |
| Net weight                | 63kg                                                                            |
| Gross weight              | 96kg                                                                            |