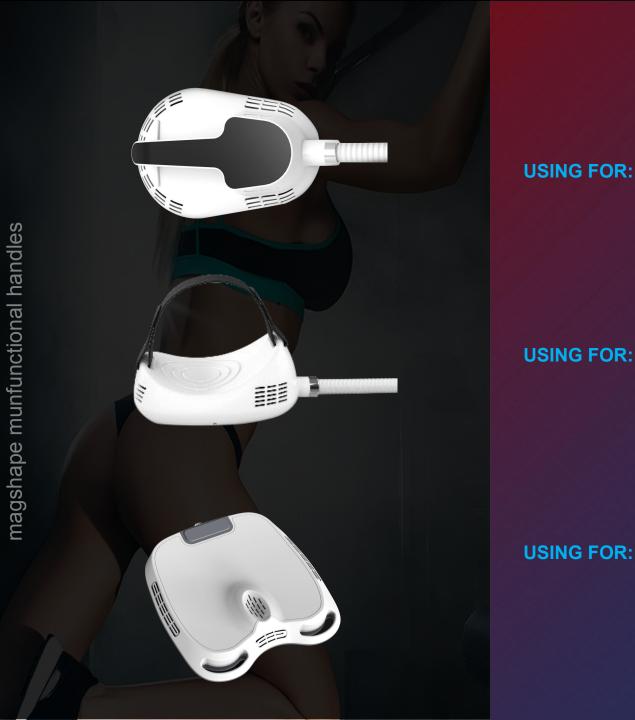

Belly

Thighs

Thighs

Arms

Legs

**USING FOR:** 

Urology gynaecology

Postpartum repair